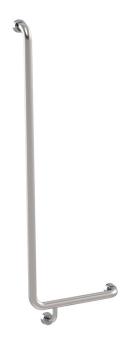

## INDICATIVE IMAGE

#### **Features**

- 400 mm x 1100 mm "L" shape grab rail
- Premium 32 mm grab rail
- Fabricated from 304 stainless steel
- Assembled with 50 mm brass screw on flange covers with Thermoplastic Elastomer (TPE) fitted seals
- Inside of grab rail has been cleaned and free of unsanitary oil and dirt produced through fabrication processes
- · Stainless steel fixing screws supplied