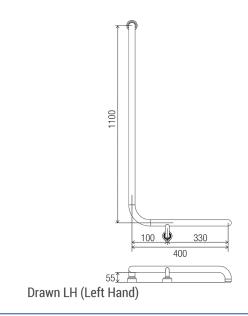

#### **DIMENSIONS**

#### **Features**

- 400 mm x 1100 mm "L" shape grab rail
- Premium 32 mm grab rail
- Fabricated from 304 stainless steel
- Assembled with 50 mm brass screw on flange covers with Thermoplastic Elastomer (TPE) fitted seals
- Inside of grab rail has been cleaned and free of unsanitary oil and dirt produced through fabrication processes
- · Stainless steel fixing screws supplied